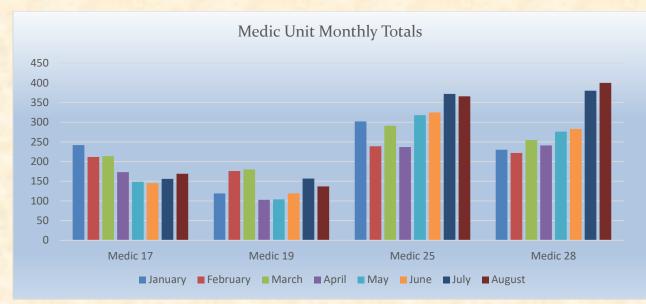

## **Medic 25 Monthly Statistics Comparison**

El Dorado County Fire Protection District

Monthly Run Statistics and Call Break Down – August 2022 Engine Companies and Medic Units