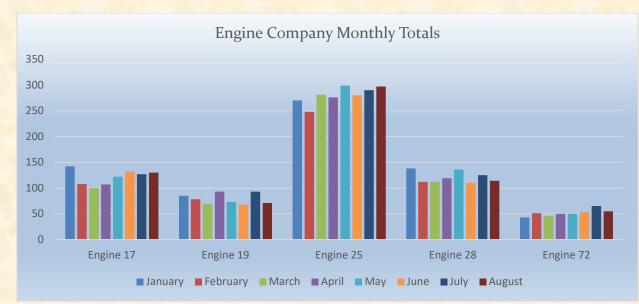

## El Dorado County Fire Protection District

Station 25 Run Statistics August 2022



ENGINE 25: 297 Total Calls Medical Aid- 224 Fire- 10 Traffic Collision- 14 Public Assist- 20 Misc- 28 Move/Cover - 1

MEDIC 25: 366 Total Calls Medical Aid- 255 Fire- 10 Traffic Collision- 7 Transfer- 20 Misc-4 Move/Cover – 70

















## **Medic 25 Monthly Statistics Comparison**



El Dorado County Fire Protection District



Monthly Run Statistics and Call Break Down – August 2022 Engine Companies and Medic Units

## Total Responses for Engine Companies: 667







## El Dorado County Fire Protection District





Total Responses for Medic Units: 1072