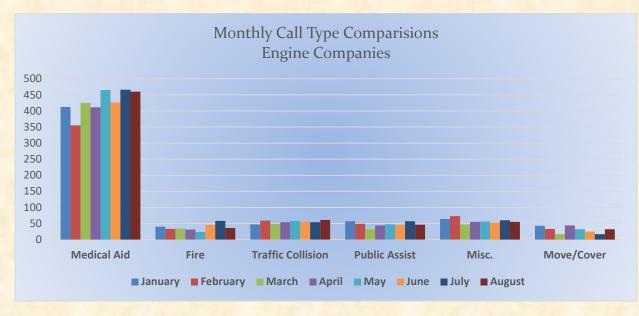

## **Medic 25 Monthly Statistics Comparison**

El Dorado County Fire Protection District

Monthly Run Statistics and Call Break Down – August 2022 Engine Companies and Medic Units