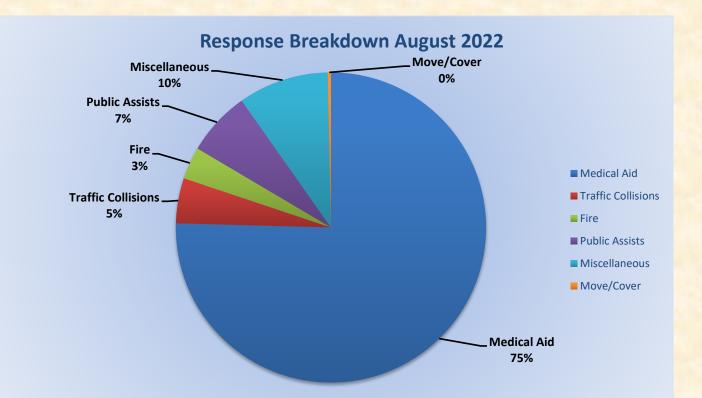

## El Dorado County Fire Protection District

Station 25 Run Statistics August 2022

ENGINE 25: 297 Total Calls Medical Aid- 224 Fire- 10 Traffic Collision- 14 Public Assist- 20 Misc- 28 Move/Cover - 1

MEDIC 25: 366 Total Calls Medical Aid- 255 Fire- 10 Traffic Collision- 7 Transfer- 20 Misc-4 Move/Cover – 70