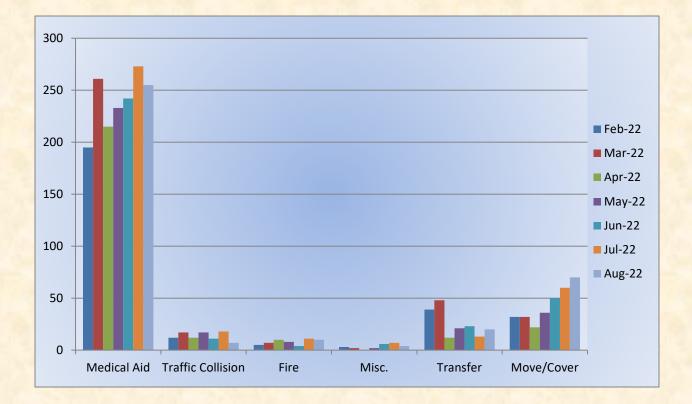

## El Dorado County Fire Protection District

Total Responses for Medic Units: 1072