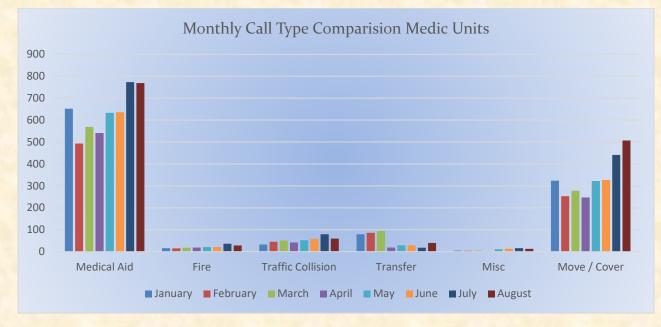

## **Medic 25 Monthly Statistics Comparison**

El Dorado County Fire Protection District

Monthly Run Statistics and Call Break Down – August 2022 Engine Companies and Medic Units