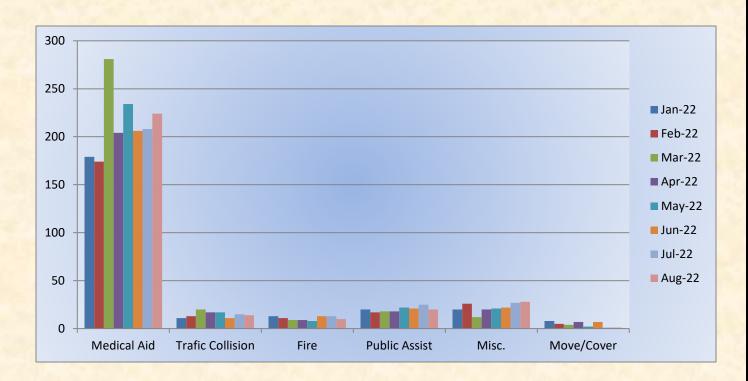

## El Dorado County Fire Protection District

Station 25 Run Statistics August 2022



ENGINE 25: 297 Total Calls Medical Aid- 224 Fire- 10 Traffic Collision- 14 Public Assist- 20 Misc- 28 Move/Cover - 1

MEDIC 25: 366 Total Calls Medical Aid- 255 Fire- 10 Traffic Collision- 7 Transfer- 20 Misc-4 Move/Cover – 70

















## **Medic 25 Monthly Statistics Comparison**



El Dorado County Fire Protection District



Monthly Run Statistics and Call Break Down – August 2022 Engine Companies and Medic Units

## Total Responses for Engine Companies: 667







## El Dorado County Fire Protection District





Total Responses for Medic Units: 1072