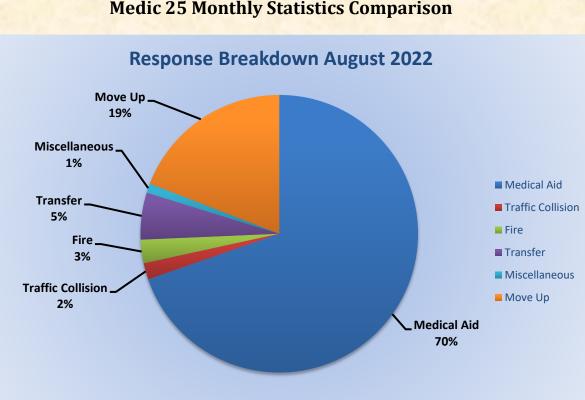

## El Dorado County Fire Protection District

Station 25 Run Statistics August 2022

ENGINE 25: 297 Total Calls Medical Aid- 224 Fire- 10 Traffic Collision- 14 Public Assist- 20 Misc- 28 Move/Cover - 1

MEDIC 25: 366 Total Calls Medical Aid- 255 Fire- 10 Traffic Collision- 7 Transfer- 20 Misc-4 Move/Cover – 70